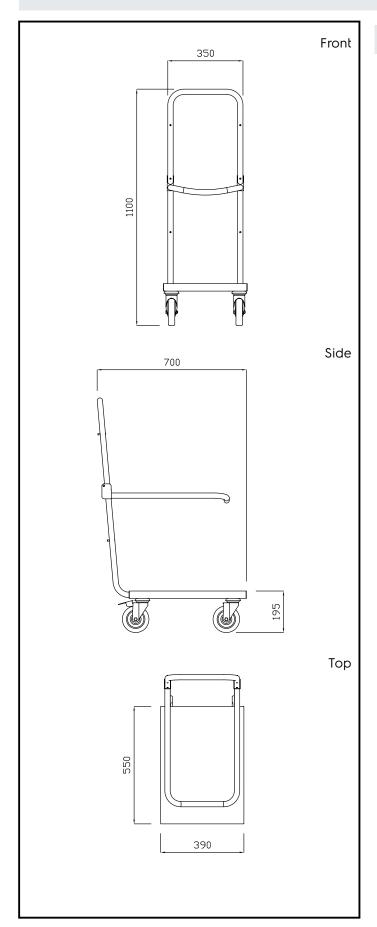

## **Key Information:**

External dimensions, Width:

361314 (CTR1IVH)700 mmExternal dimensions, Depth:390 mmExternal dimensions, Height:1100 mmWheel material:Zinc platedWheel diameter:Ø 125Net weight:15 kg