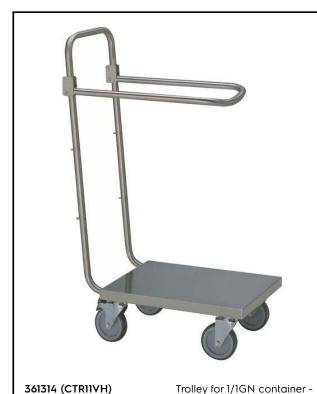

# Service Trolleys Trolley for GN 1/1 variable height

| ITEM #  |  |  |
|---------|--|--|
| MODEL # |  |  |
| NAME #  |  |  |
| SIS #   |  |  |
| AIA#    |  |  |

Trolley for 1/1GN container - adjustable height

#### Item No.

Constructed in 304 AISI stainless steel. Framework in mm25 tubing, completely welded. Seamless, sound-absorbing, platform shelf with double-folded edges. Equipped with three-position height adjustable support for 1X1/1GN container. The handle is an extension of the load-bearing frame. N. 4 swivelling castors, two with brakes, mm125 in diameter. Platform size mm550x390. Load capacity: 70 kg.

### **Main Features**

- Framework in 25 mm tubing, completely welded.
- Load capacity of 70 kg uniformly distributed.
- Seamless sound-absorbing platform shelf with double-folded edges welded to the framework.
- Height adjustable support for 1X1/1GN container.
- Platform shelf size 550x390 mm.
- Handle is an extention of the load-bearing frame.
- 4 pivoting Ø 125 mm wheels, 2 of which with brakes, fitted with plastic bumpers

#### Construction

• Constructed entirely in 304 AISI stainless steel.

APPROVAL: